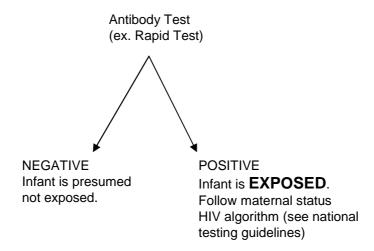

## Infant <18 Months Maternal HIV Status UNKNOWN

Note: Algorithms are based on general recommendations from "Antiretroviral Therapy for HIV Infection in Infants and Children: Towards Universal Access," WHO, 2007, GENEVA. Please refer to national testing guidelines for specific guidelines.