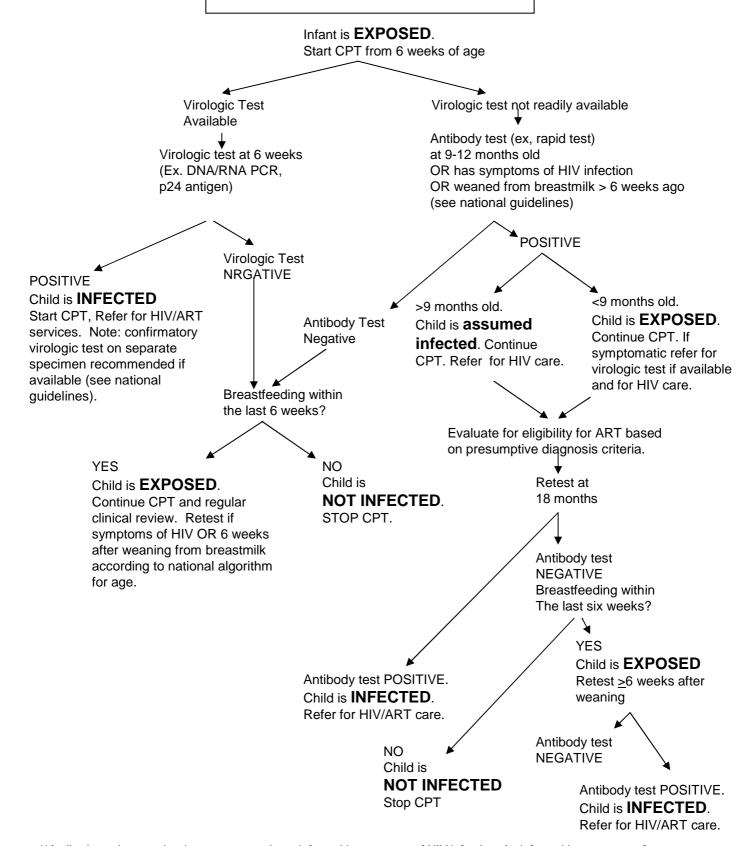

## Infant <18 months Mother HIV+

<sup>\*\*</sup>Antibody testing may be done at any age in an infant with symptoms of HIV infection. An infant with symptoms of infection should be referred for virologic testing if available and for HIV care and evaluation of eligibility for ART based on presumptive infection criteria.

Note: Algorithms are based on general recommendations from "Antiretroviral Therapy for HIV Infection in Infants and Children: Towards Universal Access," WHO, 2007, GENEVA. Please refer to national testing guidelines for specific guidelines.