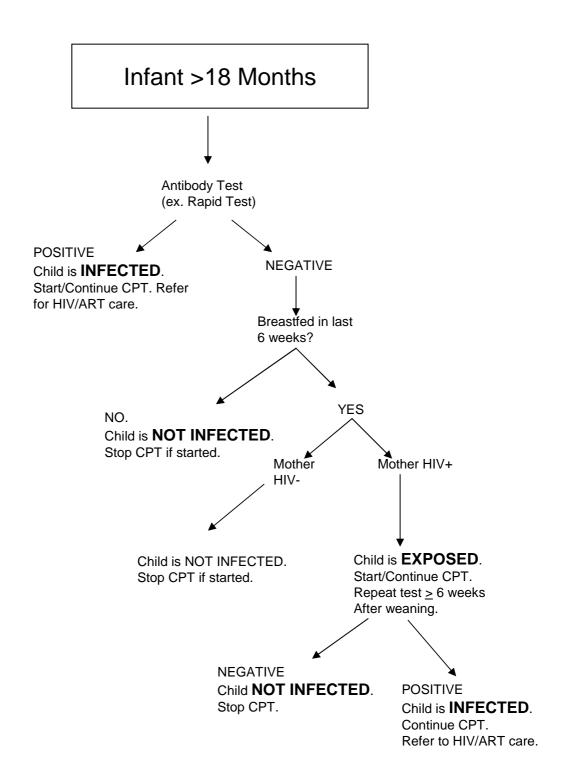

Note: Algorithms are based on general recommendations from "Antiretroviral Therapy for HIV Infection in Infants and Children: Towards Universal Access," WHO, 2007, GENEVA. Please refer to national testing guidelines for specific guidelines.