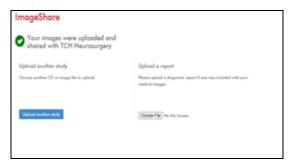

Select 'Upload Selected Studies' and wait while the study uploads.

Once the study has been uploaded successfully, you will see a green checkbox and have the opportunity to upload a report document or additional studies.

To upload a report, select 'Choose File'. Choose the report in the new window that pops up and select 'Upload Report'.

| Share medical ima<br>1 Enter your amail adding                 | ges with 1 | and the same of th |            |         |            |
|----------------------------------------------------------------|------------|--------------------------------------------------------------------------------------------------------------------------------------------------------------------------------------------------------------------------------------------------------------------------------------------------------------------------------------------------------------------------------------------------------------------------------------------------------------------------------------------------------------------------------------------------------------------------------------------------------------------------------------------------------------------------------------------------------------------------------------------------------------------------------------------------------------------------------------------------------------------------------------------------------------------------------------------------------------------------------------------------------------------------------------------------------------------------------------------------------------------------------------------------------------------------------------------------------------------------------------------------------------------------------------------------------------------------------------------------------------------------------------------------------------------------------------------------------------------------------------------------------------------------------------------------------------------------------------------------------------------------------------------------------------------------------------------------------------------------------------------------------------------------------------------------------------------------------------------------------------------------------------------------------------------------------------------------------------------------------------------------------------------------------------------------------------------------------------------------------------------------------|------------|---------|------------|
| 1 Enter your email addre                                       |            | ICH Neurosurgery                                                                                                                                                                                                                                                                                                                                                                                                                                                                                                                                                                                                                                                                                                                                                                                                                                                                                                                                                                                                                                                                                                                                                                                                                                                                                                                                                                                                                                                                                                                                                                                                                                                                                                                                                                                                                                                                                                                                                                                                                                                                                                               |            |         |            |
| 2 Select your image CD<br>3 Upload and share you               | or file    |                                                                                                                                                                                                                                                                                                                                                                                                                                                                                                                                                                                                                                                                                                                                                                                                                                                                                                                                                                                                                                                                                                                                                                                                                                                                                                                                                                                                                                                                                                                                                                                                                                                                                                                                                                                                                                                                                                                                                                                                                                                                                                                                |            |         |            |
| Choose your imag                                               | es to uplo | od and share                                                                                                                                                                                                                                                                                                                                                                                                                                                                                                                                                                                                                                                                                                                                                                                                                                                                                                                                                                                                                                                                                                                                                                                                                                                                                                                                                                                                                                                                                                                                                                                                                                                                                                                                                                                                                                                                                                                                                                                                                                                                                                                   |            |         |            |
| Description                                                    | Images     | Potent Horse                                                                                                                                                                                                                                                                                                                                                                                                                                                                                                                                                                                                                                                                                                                                                                                                                                                                                                                                                                                                                                                                                                                                                                                                                                                                                                                                                                                                                                                                                                                                                                                                                                                                                                                                                                                                                                                                                                                                                                                                                                                                                                                   | 008        | Modelly | Study Date |
| 8                                                              | 1          | DE-DONTIFED "431 4605 " " "                                                                                                                                                                                                                                                                                                                                                                                                                                                                                                                                                                                                                                                                                                                                                                                                                                                                                                                                                                                                                                                                                                                                                                                                                                                                                                                                                                                                                                                                                                                                                                                                                                                                                                                                                                                                                                                                                                                                                                                                                                                                                                    | 01-01-2008 | 90      | 81-01-2021 |
| Personal  "I understand the study will  System Schools Studies |            | CX Neuroscypes, I have exthertly to show the study. I Studies Carold                                                                                                                                                                                                                                                                                                                                                                                                                                                                                                                                                                                                                                                                                                                                                                                                                                                                                                                                                                                                                                                                                                                                                                                                                                                                                                                                                                                                                                                                                                                                                                                                                                                                                                                                                                                                                                                                                                                                                                                                                                                           |            |         |            |