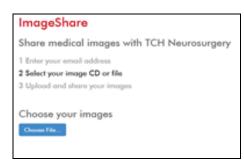

## Texas Children's Hospital TCH Neurosurgery ImageShare

ImageShare is a quick way to upload and share medical images to Texas Children's Hospital TCH Neurosurgery

Go to: https://texaschildrens.ambrahealth.com/share/tch\_neurosurgery

Enter your email address and click 'Continue'.

Click "Choose File" and select the drive or folder of the images you would like to upload. The computer will scan and look for any available dicom images.